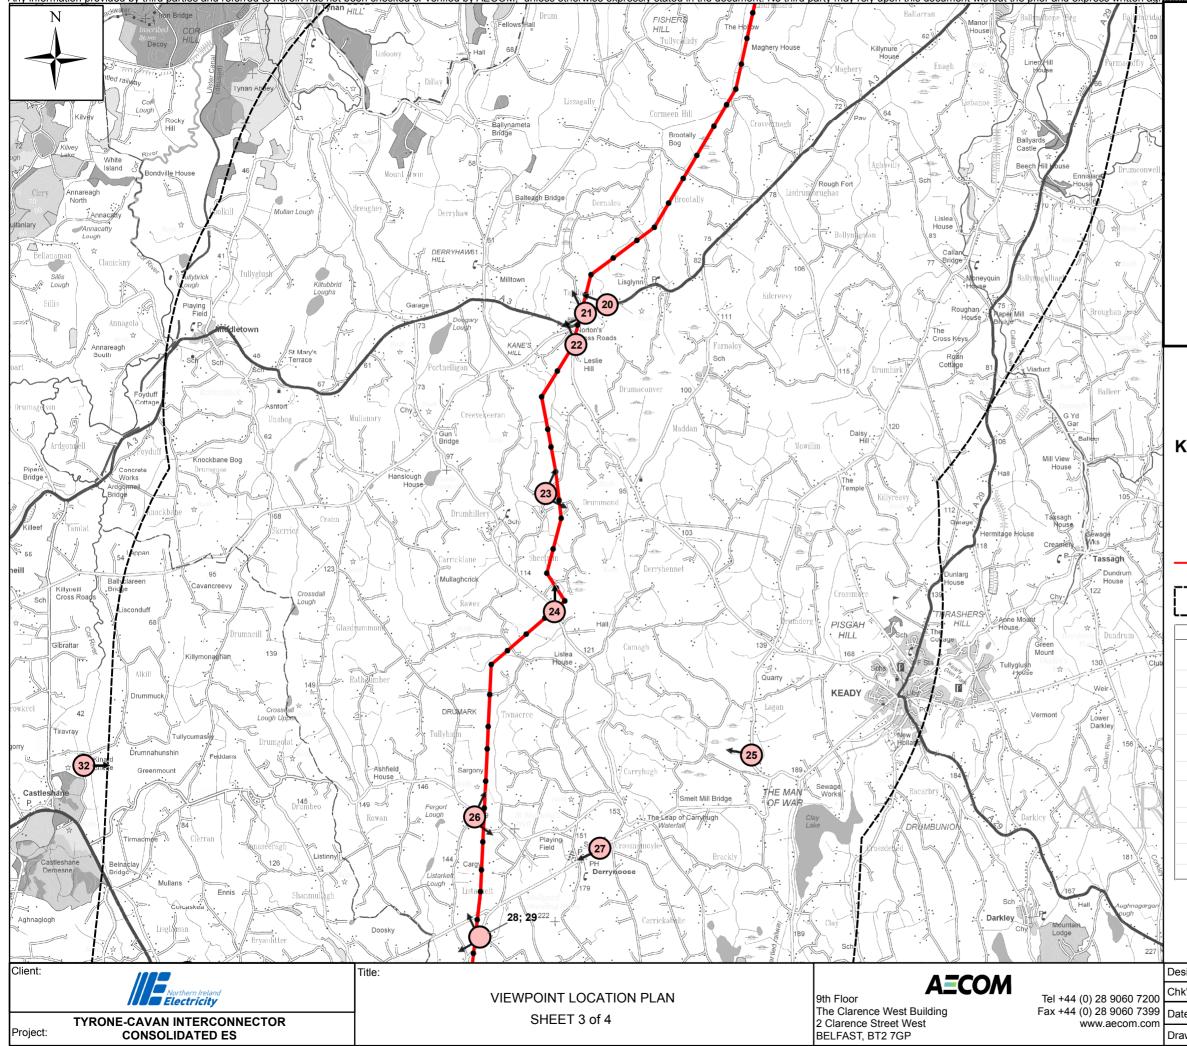

## KEY:

•

Viewpoints

Proposed Tower

## Proposed 400kV Overhead Line

## Route Buffer -- 5km

| VP | Location                                           | F      | N      |
|----|----------------------------------------------------|--------|--------|
| 20 | Monaghan Road (A3) east of Norton's Cross<br>Roads | -      | N      |
|    |                                                    | 280613 | 339229 |
| 21 | Monaghan Road (A3) crossing                        | 280327 | 339116 |
| 22 | Maddan Road south of Norton's Cross<br>Roads       |        |        |
|    |                                                    | 280199 | 338710 |
| 23 | Cavanagarvan Road and Sheetrim Road Junction       | 279801 | 336735 |
| 24 | Drumhillery Road crossing                          |        |        |
|    |                                                    | 279916 | 335173 |
| 25 | Lagan Road west of Keady                           | 282522 | 333278 |
| 26 | Fergort (B3) Road crossing                         |        |        |
|    |                                                    | 278861 | 332461 |
| 27 | East of Derrynoose                                 | 280518 | 332048 |
| 28 | Derrynoose Road at Curragh Lane looking north      | 278931 | 330875 |
| 29 | Derrynoose Road at Curragh Lane looking south      | 278931 | 330875 |
| 32 | Castleshane Brae                                   | 273697 | 333141 |

| 0     | 2,0                  | 000 Metres            |    |    |
|-------|----------------------|-----------------------|----|----|
|       |                      | L                     |    |    |
| sign: | SC                   | Drawn:                | SM |    |
| k'd:  | SC                   | App'd:                | SC |    |
| te:   | MARCH 2013           | Scale at A3: 1:50,000 |    |    |
| awing | Number: Figure 13.6c |                       |    | A3 |